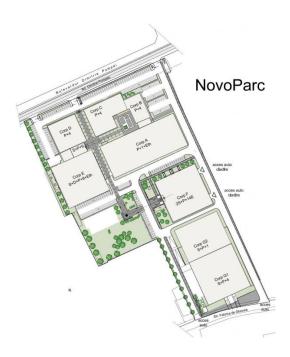

## officefinder.ro

# Office to let

## Novo Business Park G2

Bucharest, Sector 2, 5 Fabrica de Glucoza st.



#### **Building information**

| Building status      | Existing    |
|----------------------|-------------|
| Year of construction | 2011        |
| Parking ratio        | 1 / 55 sq m |
| Total building area  | 2 600 sq m  |

#### **Commercial terms**

| Office space*      | after login * |
|--------------------|---------------|
| Parking            | after login * |
| Service charge*    | after login * |
| Minimum lease term | after login * |
| Availability       | after login * |

\* Asking terms for m<sup>2</sup>/month

#### Location



#### Available space

Building completely leased



## office**finder.ro**

#### Typical floor plan



#### **Public transport**

Metro: M2

Bus: 243, 343, 461 Tram: 16, 36